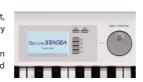

ELB-02 (Basic Model)

Electone STAGEA

**ELB-02** (Basic Model)

#### Design

The design of the ELB-02 is simple and elegant, and comes in white to easily blend with any interior.

It is fitted with a highly visible LCD widescreen monitor with a data control dial that is positioned to facilitate the selection process.