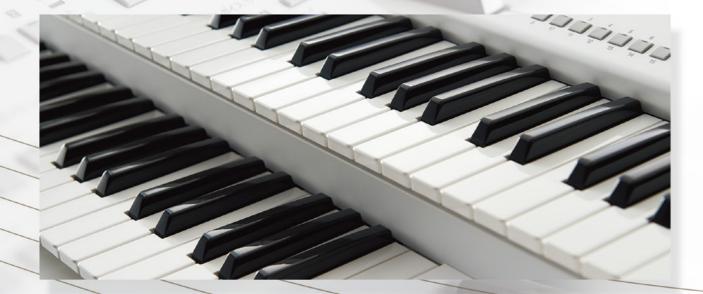

#### Keyboard

Our aim was to design a keyboard for the ELB-02 that is easy to play, and the result is the FSB keyboard.

This keyboard includes the Initial Touch feature where the strength with which the keys are

#### Voice

The ELB-02 comes with a variety of 540 quality Voices.

It also features Super Articulation Voices where the keyboard can be used to add realism to your performance, such as pitch bend and glissando of wind instruments or