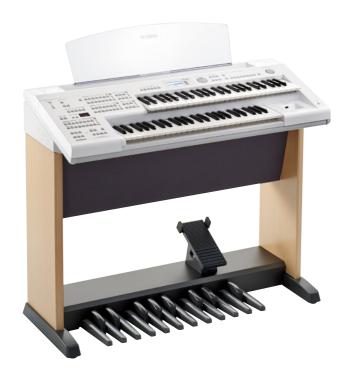

ELB-02 (Basic Model)

Electone STAGEA

**ELB-02** (Basic Model)

#### Design

The design of the ELB-02 is simple and elegant, and comes in white to easily blend with any interior.

It is fitted with a highly visible LCD widescreen monitor with a data control dial that is positioned to facilitate the selection process.