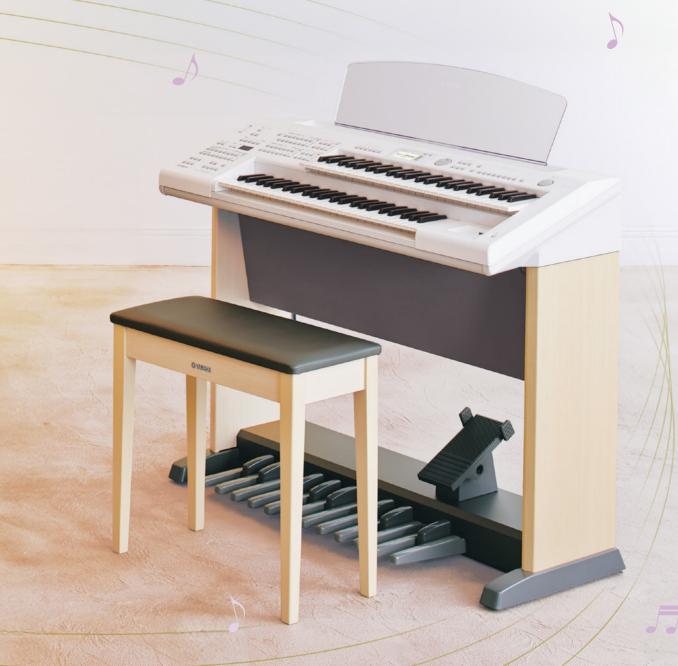

### The ELB-02 -

A basic model featuring both foundation and extensive functions.

#### Design

The design of the ELB-02 is simple and elegant, and comes in white to easily blend with any interior.

It is fitted with a highly visible LCD widescreen monitor with a data control dial that is positioned to facilitate the selection process.