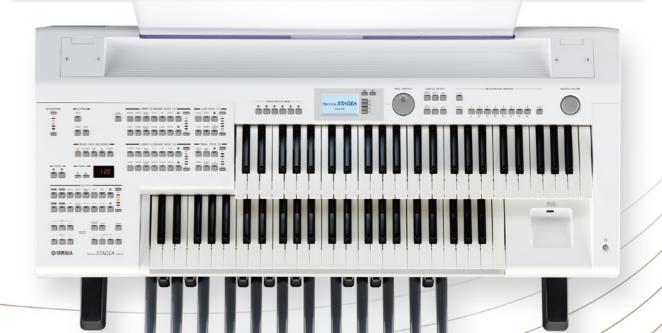

#### Design

The design of the ELB-02 is simple and elegant, and comes in white to easily blend with any interior.

It is fitted with a highly visible LCD widescreen monitor with a data control dial that is positioned to facilitate the selection process.

## Music that's expressed with your entire body - that's the joy and appeal of a triple keyboard!

The Electone has adopted the style of the organ and features three keyboards – the upper and lower keyboards and the pedals – that makes it ideal for expressing every type of music that you play. The entire body is used to simultaneously produce sounds – melodies with the right hand, harmonies with the left hand, and bass with your feet. Not only do you experience the enjoyment of playing the Electone, you can also enjoy feeling like a conductor or a bandmaster! That's where the fun of Electone lies.