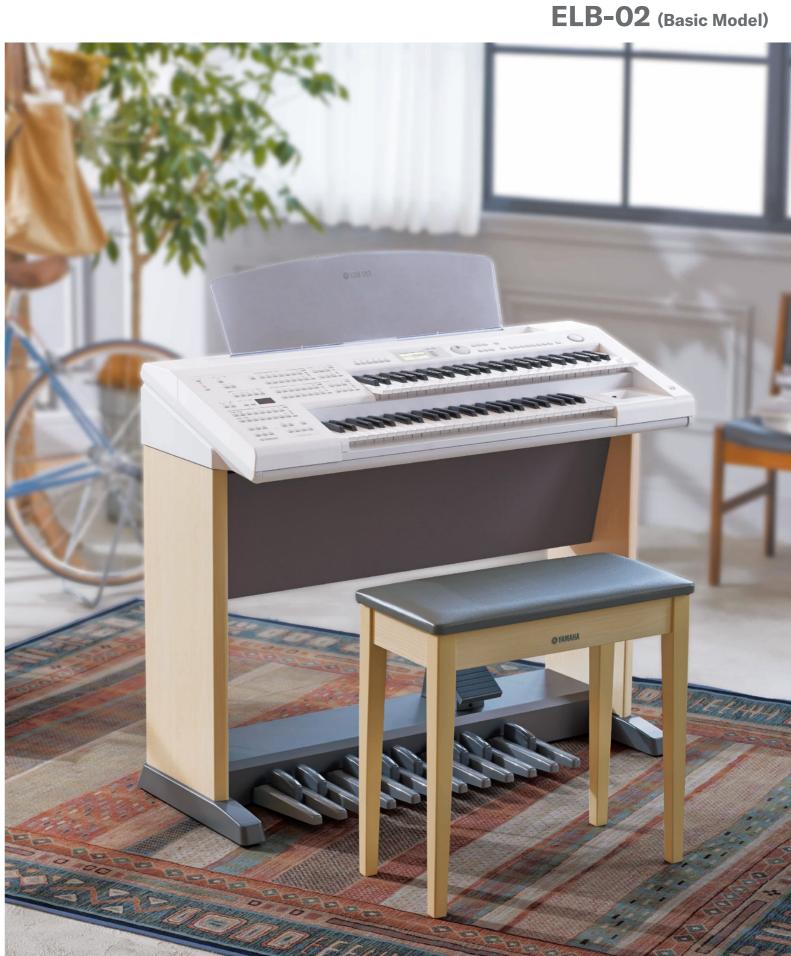

# Electone STAGEA





## Let's start with the basics.

# From there, your love of music can only grow. Electone STAGEA BASIC

The Electone lets players perform music using the entire body. Yamaha has condensed this unique type of enjoyment into one instrument for your performing pleasure. Whether you're an adult beginner or a child who wants to start playing music, this "basic" instrument is loaded with sounds and rhythms that will immediately respond to your desire to play. A new musical journey is about to begin in your home.



ELB-02 (Basic Model)



# The Electone lets you become a musician from the moment your fingers touch the keys.

The Electone is amazingly fun to play. Yamaha developed the Electone to respond to the player's wishes and desires, and the result is this incredibly special instrument.