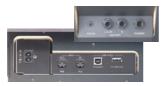

#### **Connection Terminal**

In addition to the headphone, MIDI and USB terminals, the ELB-02 also comes with AUX IN and OUT terminals. This means that your music can be recorded or playbacked by connecting the ELB-02 to a portable audio player.