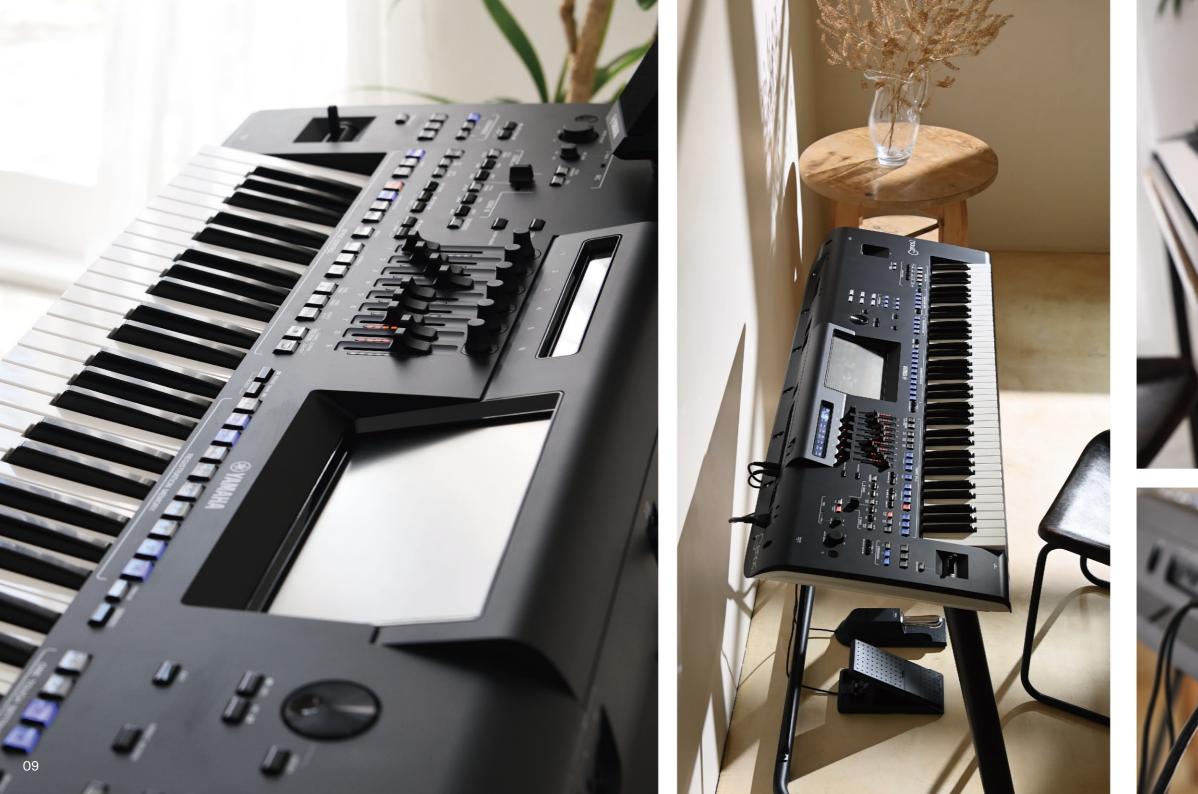

#### Big, bright and clear displays

At the center of Genos2's operation is the large 9-inch touch screen which is now brighter, includes an anti-reflective coating and has been tilted an additional 5 degrees towards the player. Additionally, the sub-display now includes selectable light and dark modes. So whether you're performing indoors, outdoors or under stage lighting, the Genos2 displays will be clearly visible.

#### Controllers, now with LEDs

The knobs and sliders are a convenient way to control many aspects of your performance. Genos2's updated Live Control surface now has LEDs to indicate, at a glance, the position of controls, which now also include a 'catch' function, reducing the risk of unintended operation during performance.