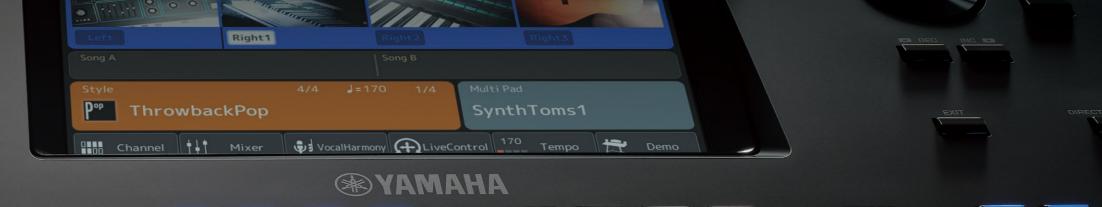

#### Big, bright and clear displays

At the center of Genos2's operation is the large 9-inch touch screen which is now brighter, includes an anti-reflective coating and has been tilted an additional 5 degrees towards the player. Additionally, the sub-display now includes selectable light and dark modes. So whether you're performing indoors, outdoors or under stage lighting, the Genos2 displays will be clearly visible.

### Playlist

Playlist is the best way to organize Registration Memory banks into convenient Playlists for instant recall during performance.

With the updated user interface, Playlist entries can be sorted A to Z, or Z to A, you can jump alphabetically through Playlist records as well as filter for a specific term in the records.