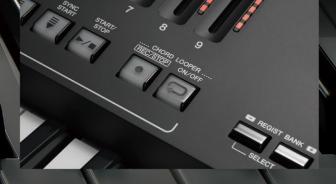

#### Chord Looper

The new panel buttons provide quick access to recording and playing back chord sequences in realtime. Whether you wish to free up your left hand to play full piano, build up sections of a song or practice a difficult piece of music, the Chord Looper enables you to store up to 8 chord sequences in each bank for easy access during your performance.

#### Style Dynamics Control

For the first time in an Arranger Workstation the energy and dynamics of all Styles, including User Styles, can be adjusted using a simple Live controller. Whether you want your backing band to play at a soft pianissimo level, a hard fortissimo level or anything in between, the choice is now yours.