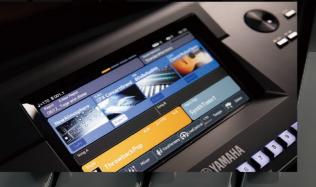

#### Big, bright and clear displays

At the center of Genos2's operation is the large 9-inch touch screen which is now brighter, includes an anti-reflective coating and has been tilted an additional 5 degrees towards the player. Additionally, the sub-display now includes selectable light and dark modes. So whether you're performing indoors, outdoors or under stage lighting, the Genos2 displays will be clearly visible.