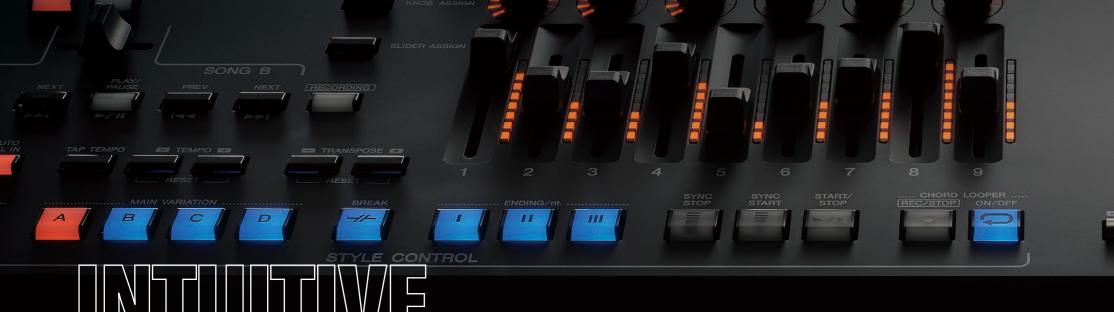

#### Chord Looper

The new panel buttons provide quick access to recording and playing back chord sequences in realtime. Whether you wish to free up your left hand to play full piano, build up sections of a song or practice a difficult piece of music, the Chord Looper enables you to store up to 8 chord sequences in each bank for easy access during your performance.

#### Style Dynamics Control

For the first time in an Arranger Workstation the energy and dynamics of all Styles, including User Styles, can be adjusted using a simple Live controller. Whether you want your backing band to play at a soft pianissimo level, a hard fortissimo level or anything in between, the choice is now yours.