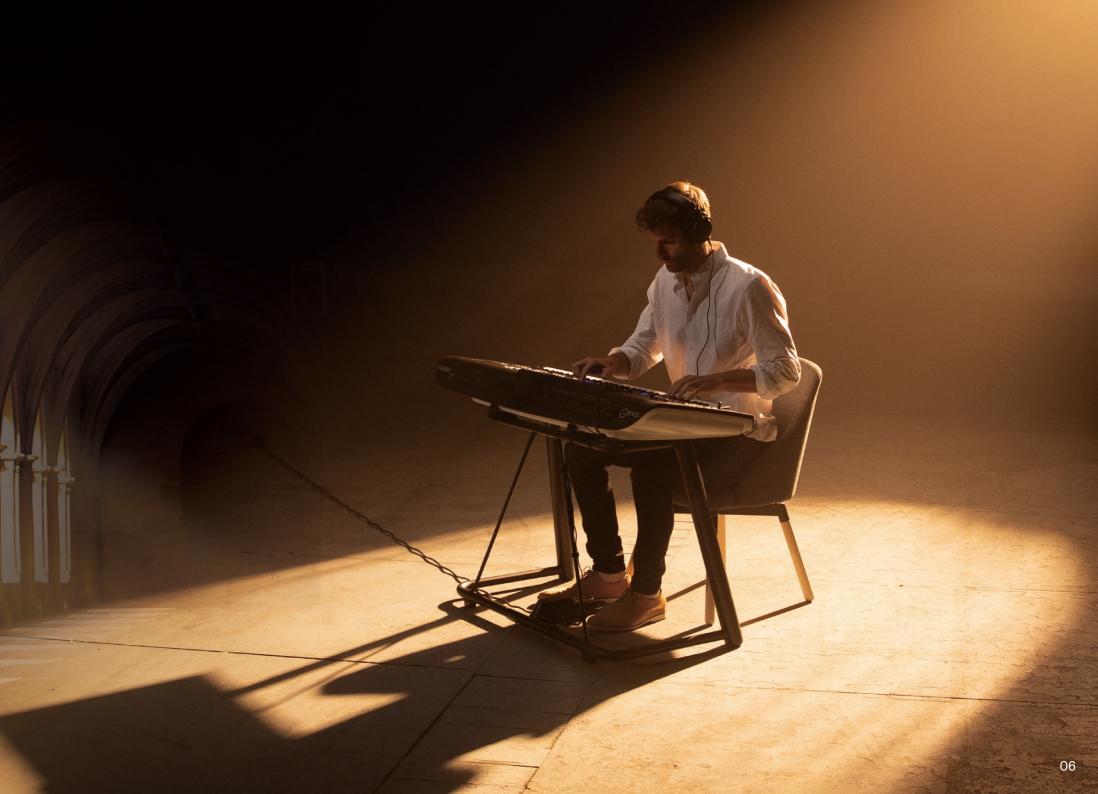

## VOUR NEXT MASTERPIEGE

Pushing the boundaries of Arranger Workstation sound, our new flagship, Genos2, includes the legendary DX7 FM technology, cutting-edge Ambient Drums and Steinberg's acclaimed REVelation Reverb. With Style Dynamics Control you're in charge of the energy and dynamics of all 800 preset Styles, bringing a whole new musical dimension to Style playing. Together with the new brighter, anti-reflective display and Live Control LEDs, the features of Genos2 combine to deliver the richest of musical experiences.