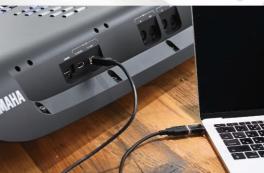

#### **USB** Audio

The new USB Audio Interface allows for studio-quality audio to be recorded using the Rec'n'Share app or any DAW with just a single USB cable. Great for sharing your performance with your friends or for high quality music production.