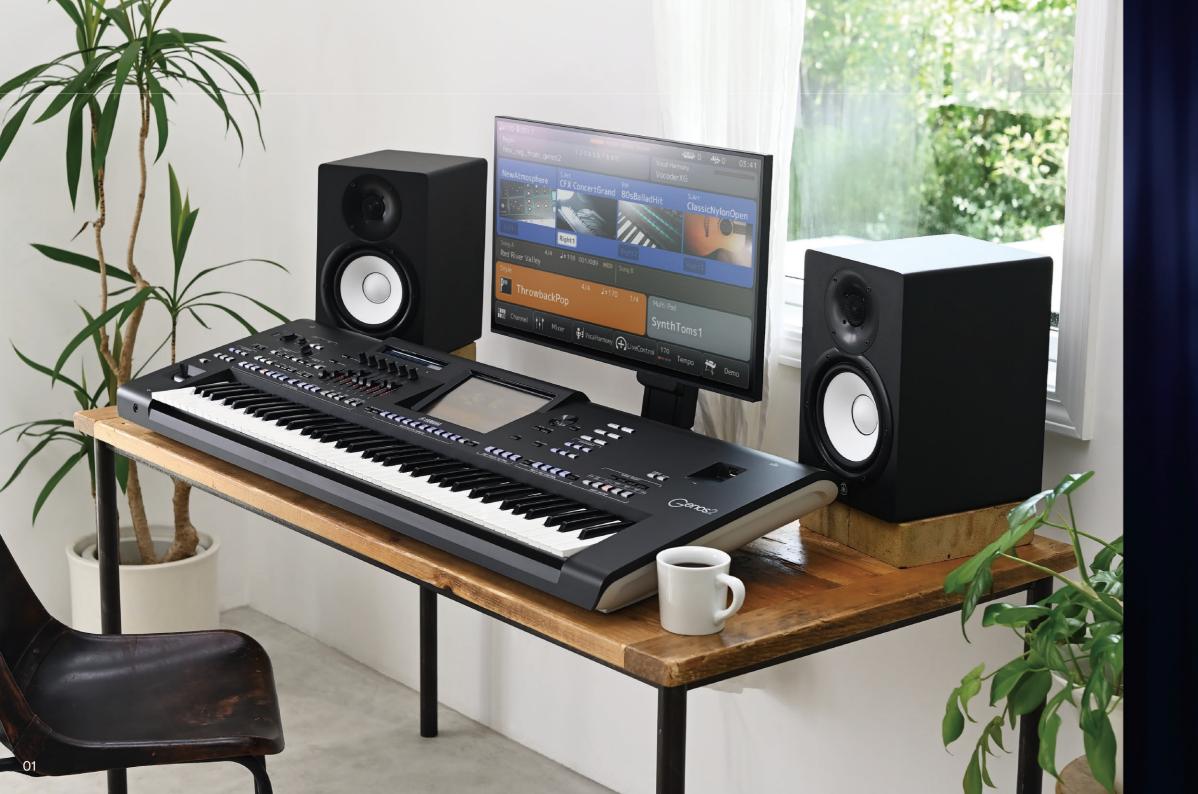

#### Big, bright and clear displays

At the center of Genos2's operation is the large 9-inch touch screen which is now brighter, includes an anti-reflective coating and has been tilted an additional 5 degrees towards the player. Additionally, the sub-display now includes selectable light and dark modes. So whether you're performing indoors, outdoors or under stage lighting, the Genos2 displays will be clearly visible.

#### Controllers, now with LEDs

The knobs and sliders are a convenient way to control many aspects of your performance. Genos2's updated Live Control surface now has LEDs to indicate, at a glance, the position of controls, which now also include a 'catch' function, reducing the risk of unintended operation during performance.