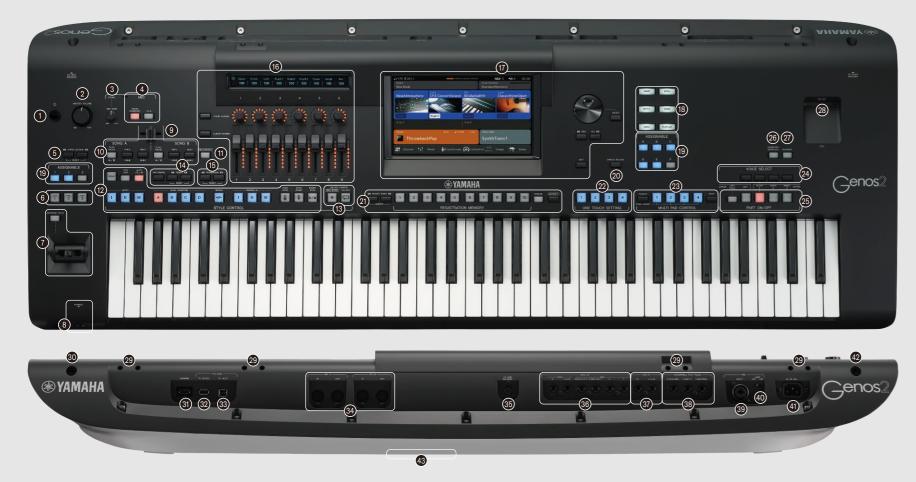

#### **Panel Controls & Terminals**

#### **Top panel**

- ① [也] (Standby/On) switch
- 2 [MASTER VOLUME] dial
- 3 [MIC GAIN] knob
- 4 MIC buttons
- **5** UPPER OCTAVE buttons
- 6 [ART. 1]/[ART. 2]/[ART. 3] buttons

(1) [RECORDING] button

**15** TRANSPOSE buttons

DIRECT ACCESS button

18 Gateway buttons

STYLE CONTROL buttons

CHORD LOOPER buttons

[TAP TEMPO]/TEMPO buttons

Touch LCD and related controls

IVE CONTROL (view/knobs/sliders)

ASSIGNABLE [1]-[3], [A]-[F] buttons

- **7** Joystick, [JOYSTICK HOLD] button
- 8 [PHONES] jack
- Cross Fader
- SONG A/SONG B buttons

- **1** REGISTRATION MEMORY buttons
- ONE TOUCH SETTING buttons
- MULTI PAD CONTROL buttons
- **WOICE SELECT buttons**
- PART ON/OFF buttons
- (HARMONY/ARPEGGIO) button
- [SUSTAIN] button
   [SUSTAIN]
- (USB TO DEVICE) terminal

#### **Rear Panel and Bottom**

- 29 Slots
- [TO RIGHT SPEAKER] jack
- (IHDMI) terminal (USB TO DEVICE) terminal
- (USB TO HOST] terminal
- MIDI terminals
- (TO SUB WOOFER] terminal
- 36 LINE OUT jacks
- AUX IN jacks
- ASSIGNABLE FOOT PEDAL jacks

- MIC INPUT jack
- (+48V] switch
- 4 AC IN jack
- [TO LEFT SPEAKER] jack
- (USB TO DEVICE) terminal
- (underneath the instrument)

13