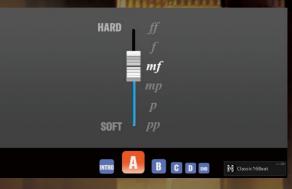

#### Style Dynamics Control

For the first time in an Arranger Workstation the energy and dynamics of all Styles, including User Styles, can be adjusted using a simple Live controller. Whether you want your backing band to play at a soft pianissimo level, a hard fortissimo level or anything in between, the choice is now yours.