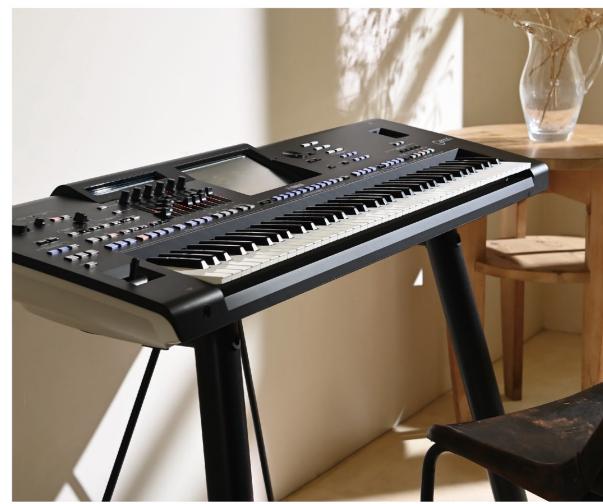

## VOUR NEXT MASTERPIEGE

Pushing the boundaries of Arranger Workstation sound, our new flagship, Genos2, includes the legendary DX7 FM technology, cutting-edge Ambient Drums and Steinberg's acclaimed REVelation Reverb. With Style Dynamics Control you're in charge of the energy and dynamics of all 800 preset Styles, bringing a whole new musical dimension to Style playing. Together with the new brighter, anti-reflective display and Live Control LEDs, the features of Genos2 combine to deliver the richest of musical experiences.