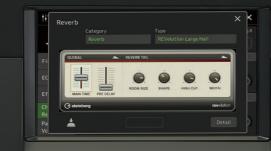

#### **REVelation Reverb**

Reverb is often overlooked but we experience it around us everyday. In Arranger Workstations, reverb is used on Voices, Styles, MIDI Songs, Multi-Pads and the Mic Input, which is why introducing REVelation Reverb from Steinberg has such a big impact on the sound of Genos2. REVelation is extremely high resolution, resulting in a transparent, natural sound, making it the perfect partner for an Arranger Workstation where the reverb must work across a wide range of Voices, Styles and even vocals.